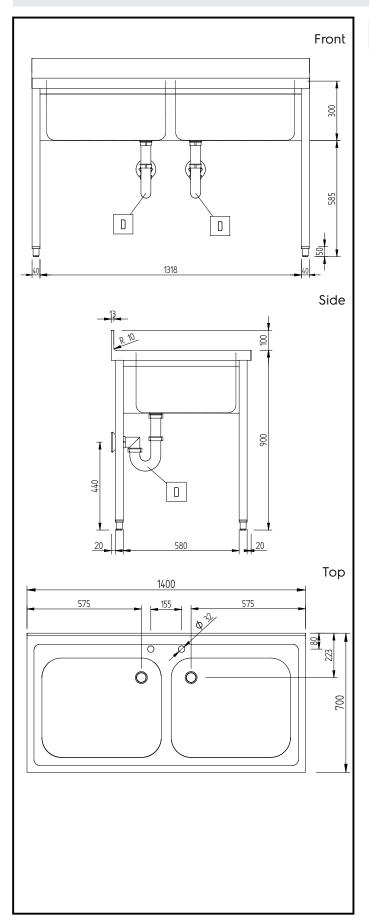

## **Key Information:**

External dimensions, Width:

134067 (GLG1426E)

External dimensions, Depth:

External dimensions, Height:

Upstand Dimensions, Height:

Upstand Dimensions, Depth:

Upstand Dimensions, Radius:

R=10

Bowls number

1400 mm

1000 mm

13 mm

R=10

Bowl dimensions 600x500xH300

Worktop thickness: 50 mm Net weight: 42 kg